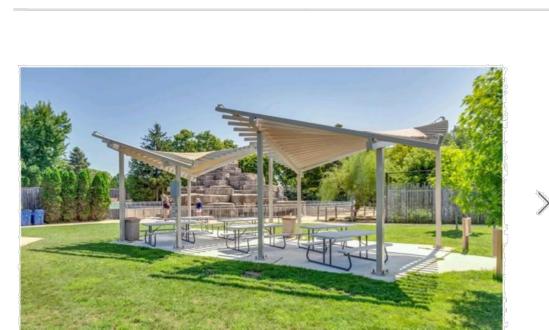

Superior Shelter Hyperbolic Trellises

This picnic area consists of two hyperbolic trellises. This metal trellis has a sophisticated, elegant design that enhances the surrounding features. The destinctive design is complemented with a fully functional attached shade protection.