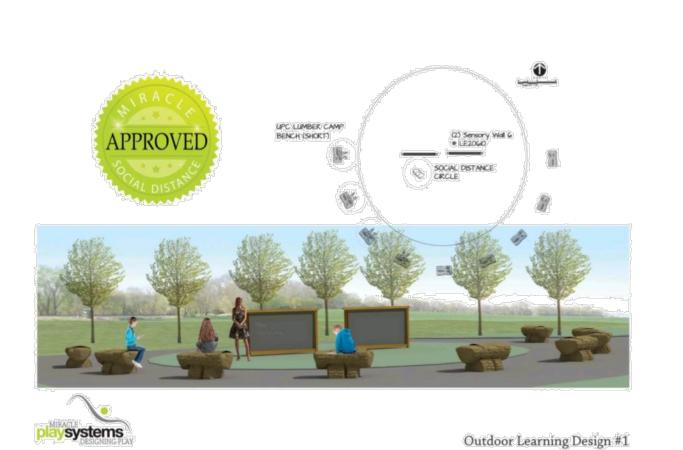

Price Range: Under \$5k

Outdoor Learning Design #2

Outdoor Learning Design #1 Price Range: \$15-\$20k

**USA Shade Twilite** 8-Point

A modern slant on our Coolbrella design, the Twilite 8-Point structure features a single column with a 25' diameter subtly