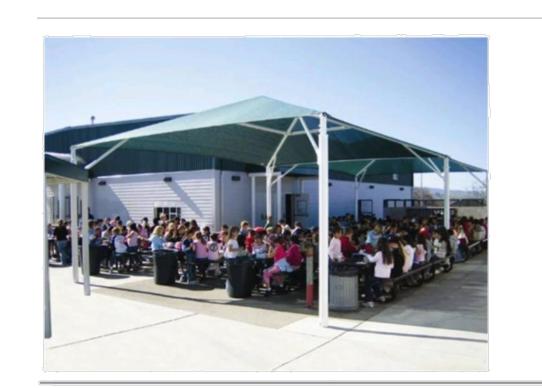

USA Shade Hip Structure

One of our most costeffective and versatile designs, Hip Structures are available in sizes from 120 to 1,600 square feet and can be joined to create even larger shaded spaces.

Outdoor Learning Design #2