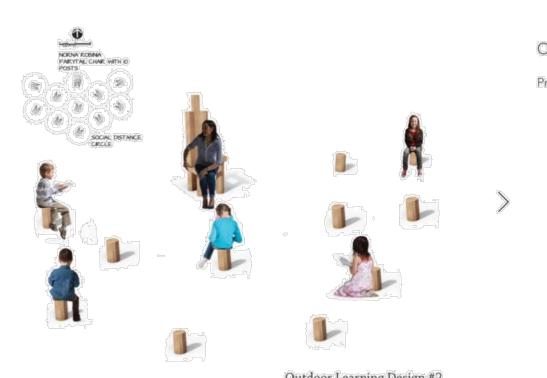

USA Shade Hip Structure

One of our most costeffective and versatile designs, Hip Structures are available in sizes from 120 to 1,600 square feet and can be joined to create even larger shaded spaces.

Outdoor Learning Design #2

Price Range: Under \$5k

Outdoor Learning Design #2

Outdoor Learning Design #1 Price Range: \$15-\$20k

**USA Shade Twilite** 8-Point

A modern slant on our Coolbrella design, the Twilite 8-Point structure features a single column with a 25' diameter subtly