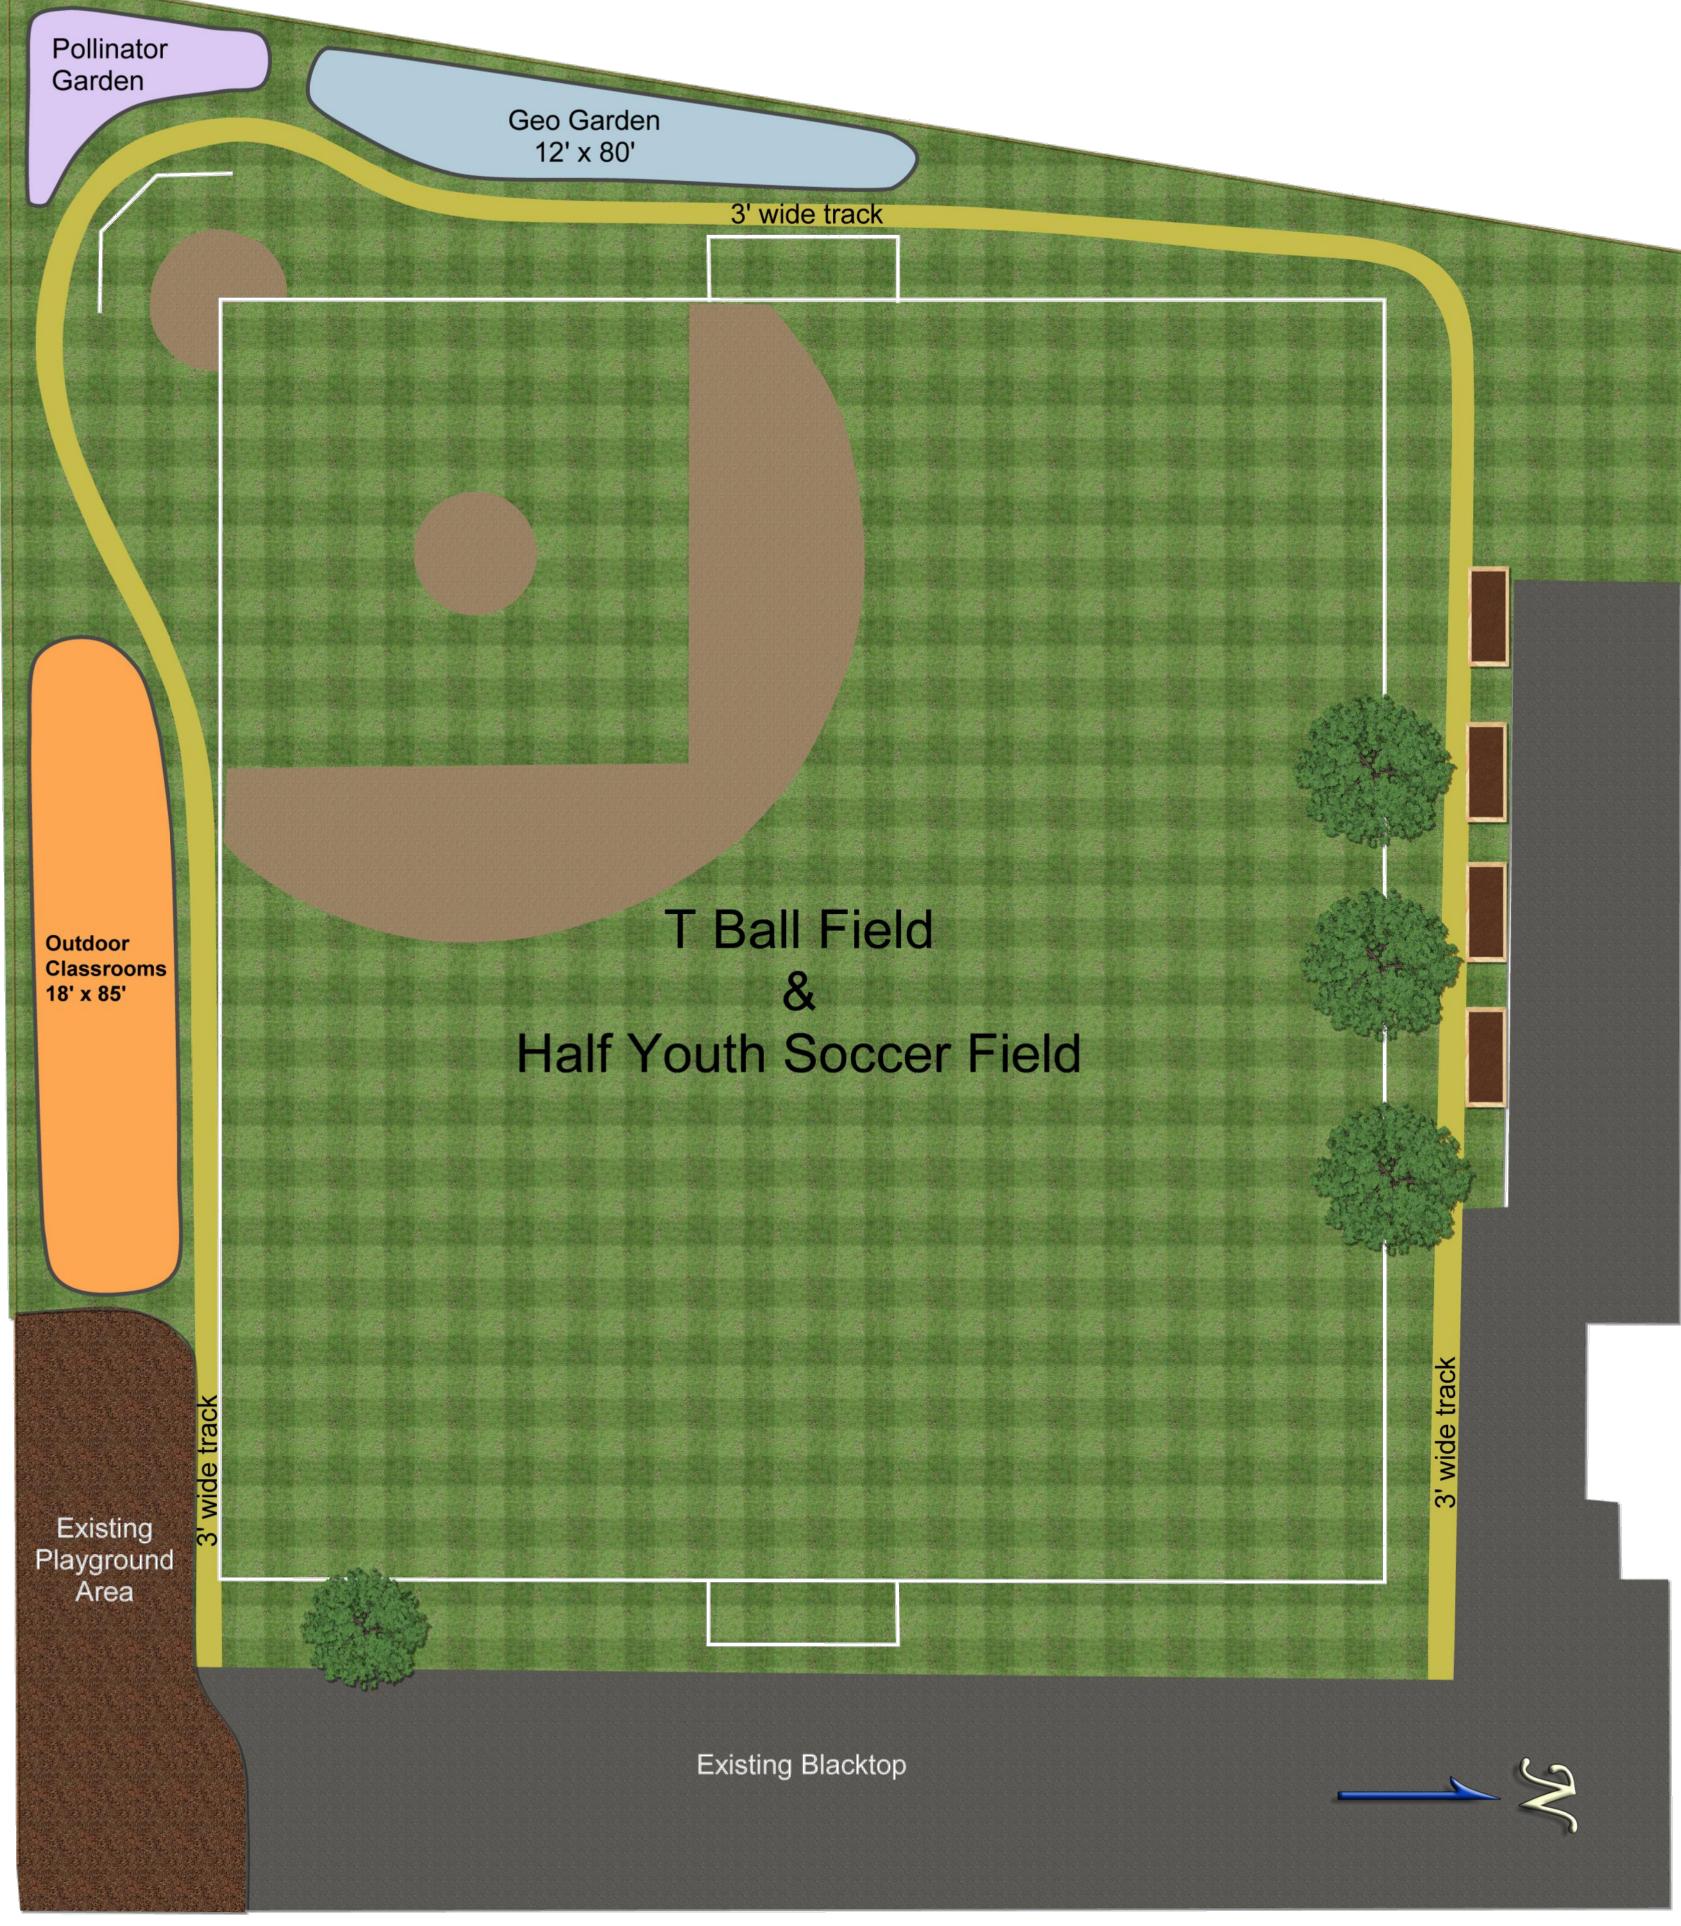

USA Shade Hip Structure

One of our most costeffective and versatile designs, Hip Structures are available in sizes from 120 to 1,600 square feet and can be joined to create even larger shaded spaces.



Outdoor Learning Design #2

Price Range: Under \$5k

Outdoor Learning Design #2



Outdoor Learning Design #1 Price Range: \$15-\$20k

**USA Shade Twilite** 8-Point

A modern slant on our Coolbrella design, the Twilite 8-Point structure features a single column with a 25' diameter subtly



Superior Shelter Hyperbolic Trellises

This picnic area consists of two hyperbolic trellises. This metal trellis has a sophisticated, elegant design that enhances the surrounding features. The destinctive design is complemented with a fully functional attached shade protection.









## CROCKER RIVERSIDE ELEMENTARY SCHOOL

JULY 6, 2020